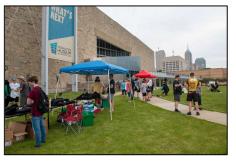

## Dear Friends and Supporters,

This week we would like to recognize another sponsor of our Kind: Walk/Run/Bike event at White River State Park. Bethlehem Lutheran Church!

Bethlehem Lutheran Church is located in the Meridian-Kessler neighborhood at 526 E. 52nd St, Indianapolis, IN 46205. Their involvement with our organization expands beyond just this event, as they assist us to secure volunteers that help us serve our community.

In terms of the Kind: Walk/Run/Bike Event, Bethlehem Lutheran felt compelled to sponsor the event because providing financial support to this cause and event felt like the best way to express their support. Thank you, Bethlehem Lutheran!